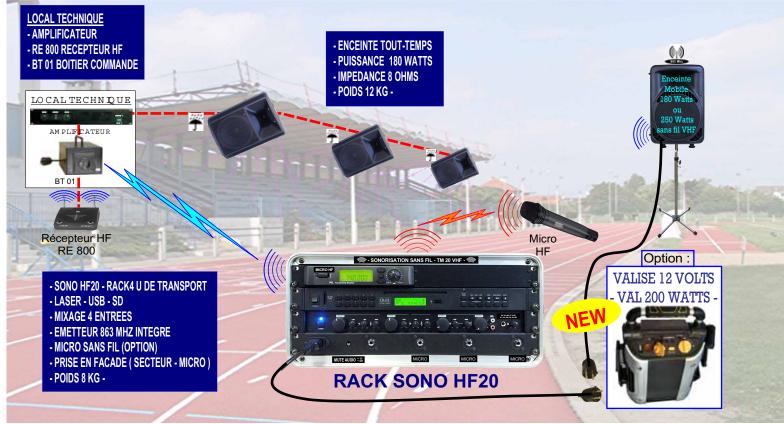

#### SONO HF20 Sonorisation pour extérieur avec enceinte 8 ohms

Sonorisation sans fil d'un stade avec des enceintes 8 ohms extérieurs et un amplificateur dans le local technique