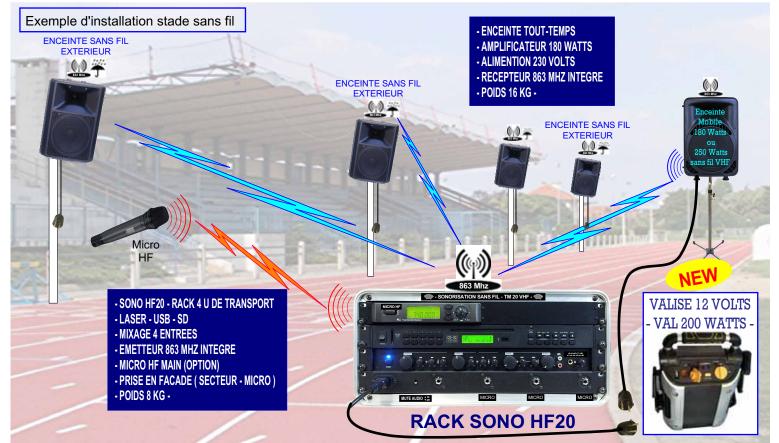

# SONO HF20 Sonorisation pour extérieur avec enceinte sans fil Sonorisation d'un stade avec des enceintes sans fil amplifiées, fixes extérieurs, Alimentation en 230 volts seulement.