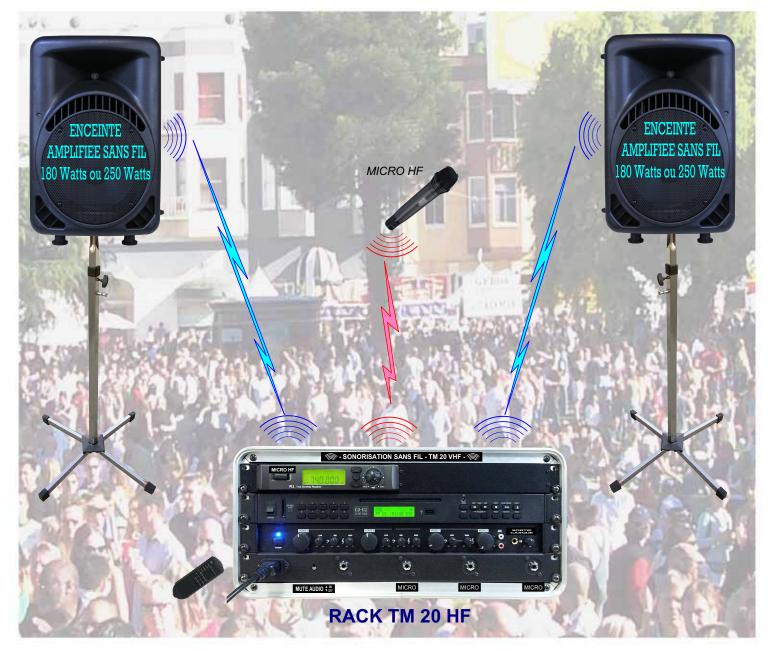

## SONO HF 20 - Sonorisation sans fil longue portée pour intérieur et extérieur

# SONO HF20 Sonorisation pour extérieur avec enceinte sans fil Sonorisation d'un stade avec des enceintes sans fil amplifiées, fixes extérieurs, Alimentation en 230 volts seulement.