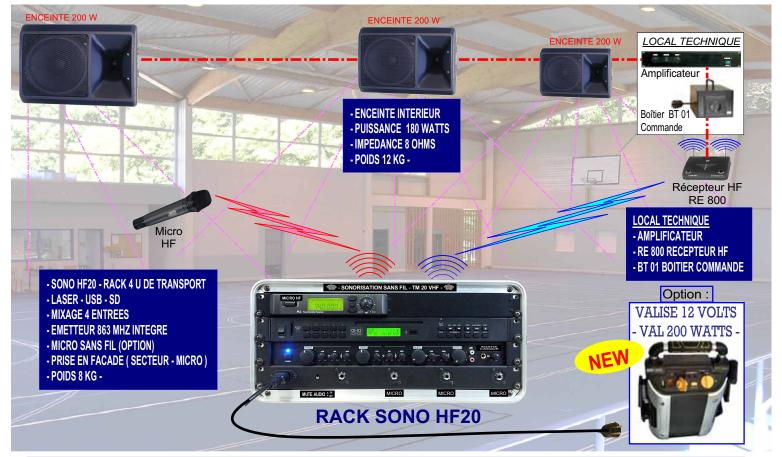

#### SONO HF 20 Sonorisation pour intérieur avec enceinte 8 ohms

Sonorisation sans fil d'un gymnase avec des enceintes 8 ohms intérieurs et un amplificateur dans le local technique.

1000 RUE JEAN PERRIN 13851 AIX EN PROVENCE FRANCE Tél. : + 33 (0)4 42 97 30 41 Fax. : + 33 (0)4 42 97 62 94 FASE se réserve le droit d'apporter aux appareils certaines modification techniques, esthétiques, ou de couleurs, sans préavis