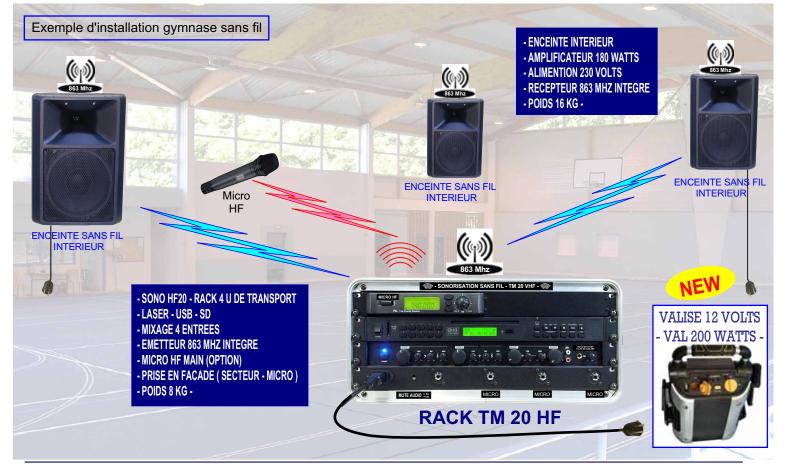

#### SONO HF20 Sonorisation pour intérieur avec enceinte sans fil

Sonorisation d'un gymnase avec des enceintes sans fil amplifiées fixes de 180 watts alimentées en 230 volts. Plus de câbles.

1000 RUE JEAN PERRIN 13851 AIX EN PROVENCE FRANCE